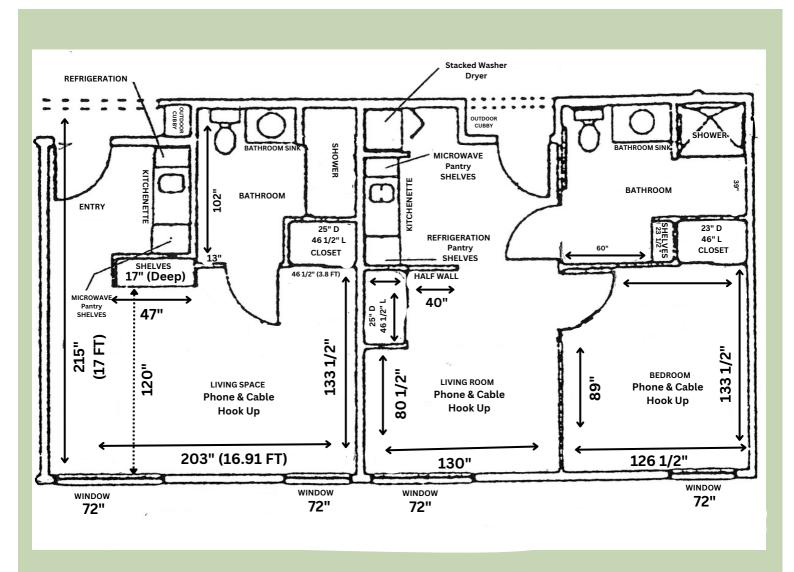

|
| 6. | The balance owed on any property owned. COPY                                                                                                                              |
| 7. | Other asset owned ( description and fair market value )                                                                                                                   |
|    | Prior year tax return ( for review only )                                                                                                                                 |



Site Location: 176 West C Street Lebanon, Oregon Main Line: 541-258-8178 Website: www.willamettemanor.org

> <u>Apartment Applications / Billing</u> Business Office Manager -541-405-4849

<u>Facility Tours</u> Community Outreach - 541-405-4852





STUDIO 340 Square Feet 1 BEDROOM 440 Square Feet